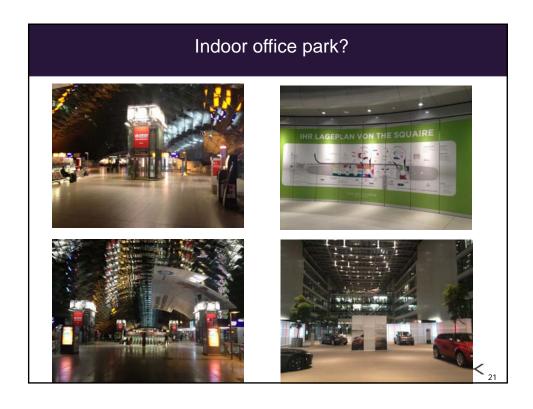

# Welcome to the Squaire – located in Frankfurt Germany

- 2,000,000 square feet of office
- Opened in February 2012
- 2 hotels
- Dozen restaurants
- Interior village