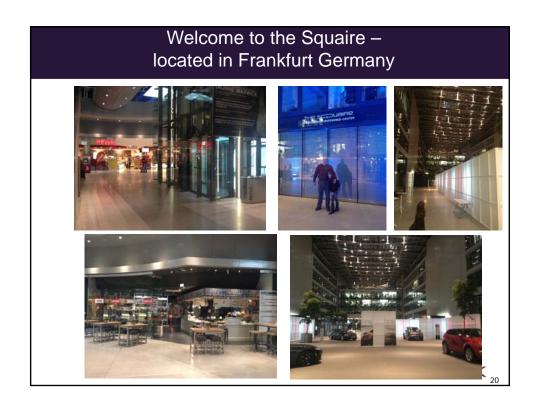

# Welcome to the Squaire – located in Frankfurt Germany

- 2,000,000 square feet of office
- Opened in February 2012
- 2 hotels
- Dozen restaurants
- Interior village