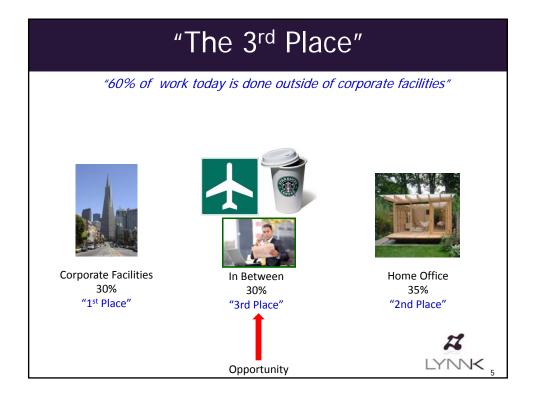

# The 15 Million "Freelancers"

The traditional downtown office, or

### Workshifting Benefits:

- Employer
  - Productivity
  - Real estate costs
  - Turnover
  - Absenteeism
- Employee
  - Gas
  - Work expenses
  - Time

- Community
  - Oil
  - Greenhouse gases
  - Accidents
  - Highway maintenance