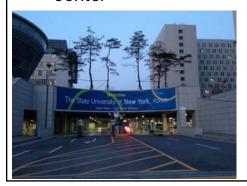

#### Welcome to New Songdo City

- Jack Nicklaus golf course
- State University of NY
- Recycling/Reclamation Center

- 1,500 acres
- Man made island

- 100% completion on infrastructure
- Started in 2009...