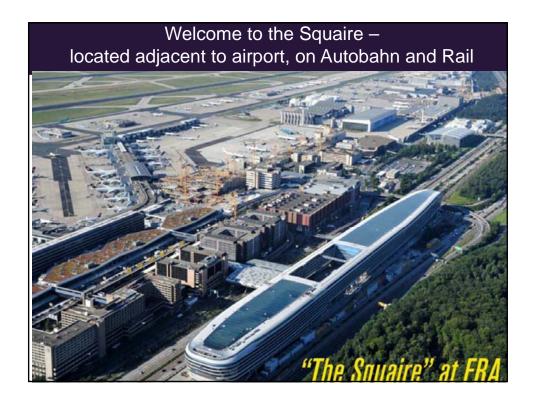

# Welcome to the Squaire – located in Frankfurt Germany

- 2,000,000 square feet of office
- Opened in February 2012
- 2 hotels
- Dozen restaurants
- Interior village