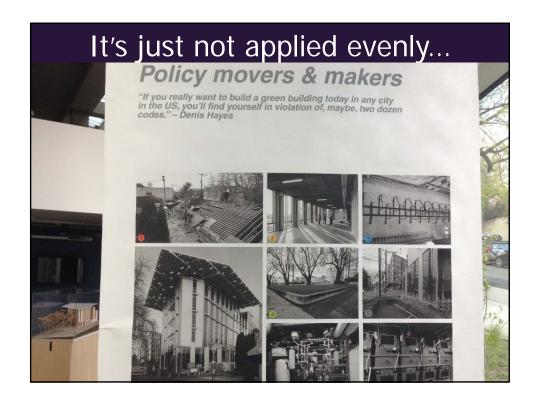

# If we told you the office of the future had:

- No parking
- Encouraged stairs over elevators
- Had composting toilets
- Was designed after a tree
- It's design and construction could likely violate multiple building codes
- Do you think it could command Class A rents?