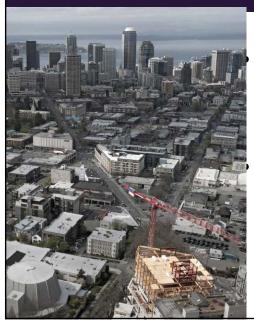

# And it is close by

Location was chosen to not be in the shadow of skyscrapers Advertises itself as the worlds greenest building

### Welcome to the Bullitt Center

- Opened 12/2012
- 6 floors
- Walk score of 97
- No Parking
- Bike Storage
- Showers