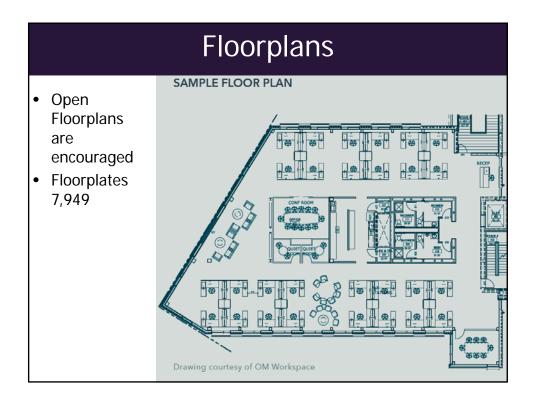

It's design and construction could likely violate multiple building codes
- Do you think it could command Class A rents?

LYNNK

### The Future is here now

- Shall we go on a virtual tour?
- Start in the Central area





# And it is close by



Location was chosen to not be in the shadow of skyscrapers Advertises itself as the worlds greenest building





### Welcome to the Bullitt Center

- Opened 12/2012
- 6 floors
- Walk score of 97
- No Parking
- Bike Storage
- Showers



### Welcome to the Bullitt Center

- Attached McGilvra Park is major amenity
- Preserved Elm Trees
- Closed off 15<sup>th</sup> street



### Welcome to the Bullitt Center

- Focus on reuse, recycle, and minimal footprint in construction, operation or tenantage (remember, no car parking)
- Goal: Net zero energy





## **Bullitt Center**

- Handful of tenants (dare I say believers?)
- Office
- Green Museum