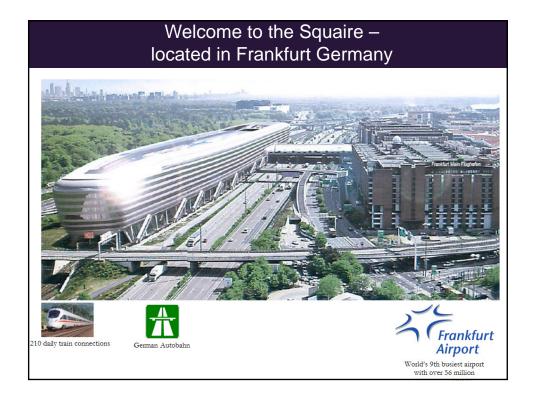

# Welcome to the Squaire – located in Frankfurt Germany

- 2,000,000 square feet of office
- Opened in February 2012
- 2 hotels
- Dozen restaurants
- Interior village