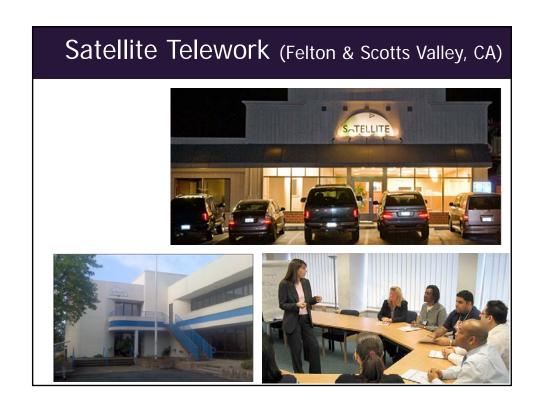

# The 15 Million "Freelancers"

The traditional downtown office, or

### Membership Models

- Various Fee Programs
  - Mailbox Membership
  - Café Membership
  - Workstation
  - Office
  - Enterprise
- Membership = \$150-\$425
- Incentives
  - -24/7
  - Pet policies
  - Free Zip Car Membership
  - Various local discounts